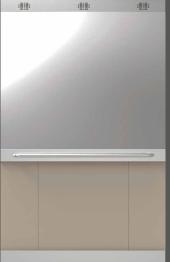

### Car ceiling

White, foiled. With the ceiling rail envelope, it is made of stainless steel.

### Lighting

Spotlights create accent decorations. Four energy-Efficient LED points, the power consumption is only 24 W.

Ø 30 mm

### Car walls

We offer laminated panels in five coverings for the car. On request, we supply stainless steel.

### **Car floor**

Wear-resistant Anti-slip artificial surface, color impregnations.

Steelblue