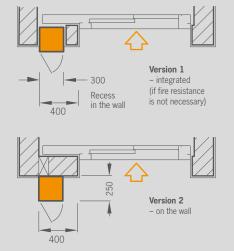

# On request, tube of faceted stainless steel, 30 mm in diameter, attached to the wall. 0 > According to EN 81-70 Envelope base of faceted stainless steel