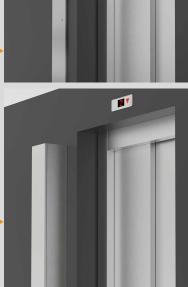

## Slim shape – operating panel system with profile

Very thin and mounted only for 10 mm. Surface: stainless steel. All position indicators: LED, red.

### Landing operating panel

Optionally. 300 x 90 mm. Position indicators above the portal.

### **Pushbutton switch**

Pushbutton 36 mm in diameter with shortened stroke consists of 0.8 mm embossed numbers and symbols. The 'start' command confirmed using light and sound. > According to EN 81-70

# Landing operating panel

00 kg • 8 Pei

 $(\mathbb{R})$   $(\mathbb{R}^2)$ 

(1)

80 x 250 mm. Operating device can be mounted on the wall or on the frame. A variant with the kev switch supplied on the

Elegant on the height of the room, the height is of 1970 mm — simple and