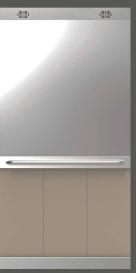

## Slim shape – operating panel system with profile

Very thin and mounted only for 10 mm. Surface: stainless steel. All position indicators: LED, red.

### Landing operating panel

Optionally. 300 x 90 mm. Position indicators above the portal.

# Landing operating panel

00 kg • 8 Pei

 $(\mathbb{R})$   $(\mathbb{R}^2)$ 

(1)

80 x 250 mm. Operating device can be mounted on the wall or on the frame. A variant with the kev switch supplied on the

Elegant on the height of the room, the height is of 1970 mm — simple and