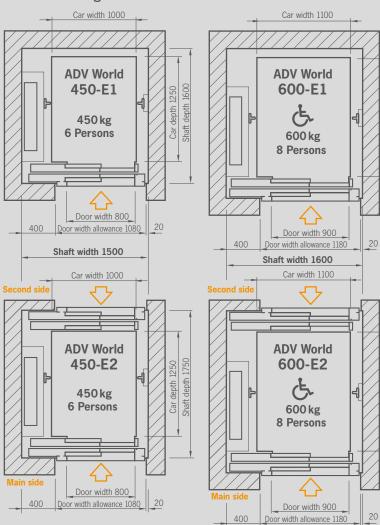

# **VESTNER** Advance World

Easy-to-plan and cost-efficient. A Plus for your construction project.

Passenger Lifts 450 to 600 kg – up to 8 stops

### VESTNER lifts have many advantages:

- + Energy efficiency class A
- + Car dimensions, according to EN 81-70
- + Attractive equipment for residential and offices buildings
- + Smooth running by laminated steel ropes
- + Easy planning
- + Easy installation: less installation time > less cost!
- + Easy maintenance easily accessible control
- + Cost effective