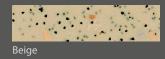

### RAL 1019 Beige

### **Car floor**

Wear-resistant Anti-slip artificial surface, color impregnations.

Steelblue