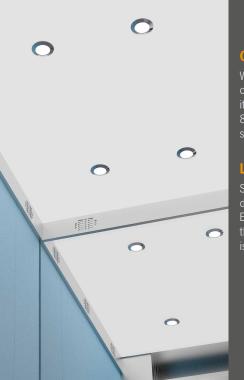

### Car ceiling

White, foiled. With the ceiling rail envelope, it is made of stainless steel.

### Lighting

Spotlights create accent decorations. Four energy-Efficient LED points, the power consumption is only 24 W.

Ø 30 mm