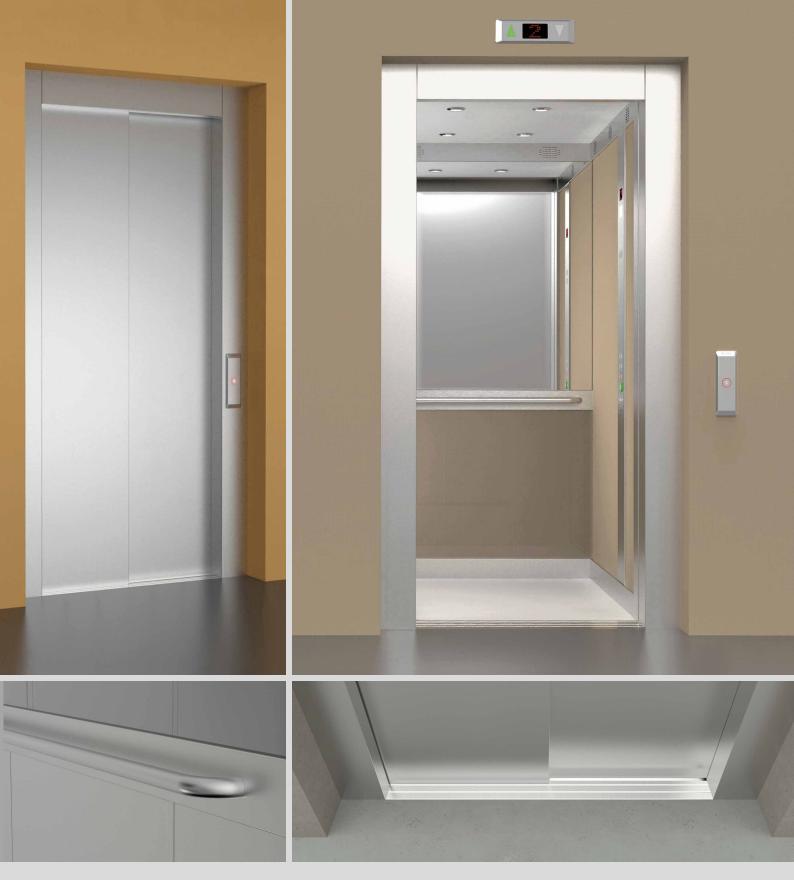

## Slim shape – operating panel system with profile

Very thin and mounted only for 10 mm. Surface: stainless steel. All position indicators: LED, red.

### Landing operating panel

Optionally. 300 x 90 mm. Position indicators above the portal.

### **Pushbutton switch**

Pushbutton 36 mm in diameter with shortened stroke consists of 0.8 mm embossed numbers and symbols. The 'start' command confirmed using light and sound. > According to EN 81-70

# Landing operating panel

00 kg • 8 Pei

 $(\mathbb{R})$   $(\mathbb{R}^2)$ 

(1)

80 x 250 mm. Operating device can be mounted on the wall or on the frame. A variant with the kev switch supplied on the

Elegant on the height of the room, the height is of 1970 mm — simple and

- Emergency light
- Two-way intercom
- Emergency call • Open/close
- Optional: key switch for
- > According to EN 81-70

VESTNER Advance World connects highlights of all versions of equipment in optimum form to achieve the intended benefits of the economical lift.

### Car ceiling

White, foiled. With the ceiling rail envelope, it is made of stainless steel.

### Lighting

Spotlights create accent decorations. Four energy-Efficient LED points, the power consumption is only 24 W.

Ø 30 mm

### Car walls

We offer laminated panels in five coverings for the car. On request, we supply stainless steel.

### **Car floor**

Wear-resistant Anti-slip artificial surface, color impregnations.

Steelblue