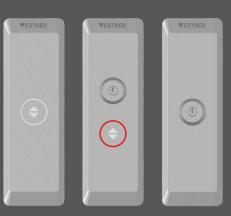

### **Pushbutton switch**

Pushbutton 36 mm in diameter with shortened stroke consists of 0.8 mm embossed numbers and symbols. The 'start' command confirmed using light and sound. > According to EN 81-70

# Landing operating panel

00 kg • 8 Pei

 $(\mathbb{R})$   $(\mathbb{R}^2)$ 

(1)

80 x 250 mm. Operating device can be mounted on the wall or on the frame. A variant with the kev switch supplied on the

Elegant on the height of the room, the height is of 1970 mm — simple and

- Emergency light
- Two-way intercom
- Emergency call • Open/close
- Optional: key switch for
- > According to EN 81-70

VESTNER Advance World connects highlights of all versions of equipment in optimum form to achieve the intended benefits of the economical lift.