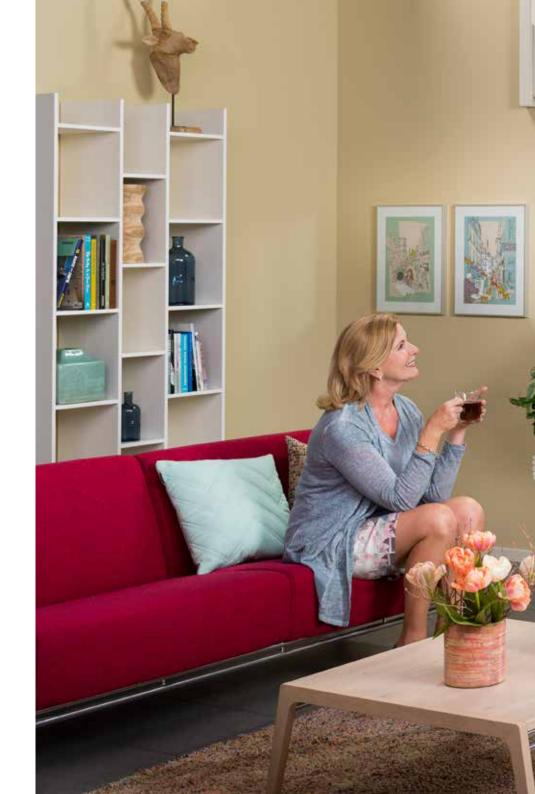

# Otolift Air Flexible convenience

The Otolift Air lends itself perfectly for installation along the steep, narrow side of your stairs.

Possibly, allowing your hand rail to stay in place and leaving the wide side free to walk up the stairs. The thin Otolift rail, is unobtrusive, therefore making little impact to the space on your staircase.

Steep, narrow or spiral staircases, the Otolift Air easily conforms to the most challenging stairs and follows all curves in an inconspicuous way. In addition, the rail takes up little space, making it possible to still walk up the stairs properly. This way, it is safeguarded that family members or guests can use the stairs safely at all times.

# Otolift Air The thinnest single rail in the world

Using the Otolift Air you choose an exclusive, prestigious rail system. This stairlift is quite discrete thanks to the unusually small dimensions and tight fit.