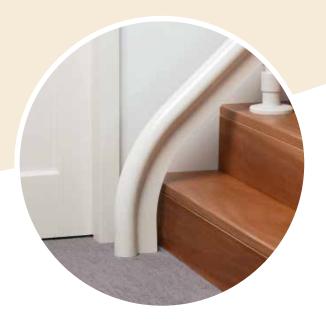

# Otolift Air Rail cross-section

This makes it particularly clear: the predecessor (Otolift One) and the new rail system of the Otolift Air next to each other.

Otolift One (predecessor)

Ø 8 cm in real size

Otolift Air Ø 6 CM in real size