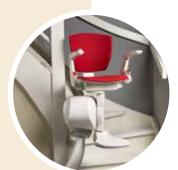

# Otolift Air The 7 advantages

- 1. Your hand rail could remain in place
- 2. Wide side of the stairs remains free
- 3. Thinnest single rail in the world
- 4. Super compact seat
- 5. Automated swivel seat
- 6. Automatically folding footrest
- 7. Fixed to the stairs

# Otolift Air The thinnest single rail in the world

Using the Otolift Air you choose an exclusive, prestigious rail system. This stairlift is quite discrete thanks to the unusually small dimensions and tight fit.