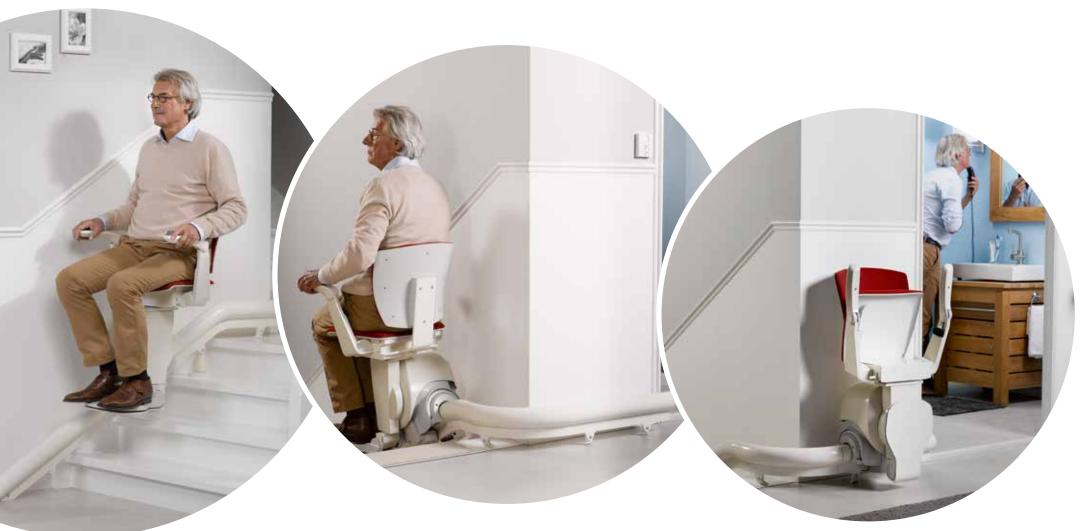

# Otolift Air True innovation

After intensive research and extensive material tests, we have developed a rail that is prestigious: the thinnest single rail in the world is now exclusively available for the Otolift Air. The Otolift Air has become the customer's favourite, thanks to its modern design and advanced technology.

The ground-breaking technology ensures you to experience the proven comfort and certified safety. Furthermore, you can enjoy the amazingly subdued elegance. A single slim rail that is guided low alongside the stairs: everything fits harmoniously into your home environment.

# Otolift Air New form of elegance

The Otolift Air; influenced by modern design, not imposing, but respecting the environment in an elegant and modest way.

Taking a closer look at the Otolift Air incites amazement: the unique single rail appears delicate, but can still offer the flexibility and durability offered by other stairlifts on the market. Elegance and technology are a perfect combination within this system. The thinnest single rail in the world is brought to you exclusively by Otolift.

# Otolift Air Flexible convenience

The Otolift Air lends itself perfectly for installation along the steep, narrow side of your stairs.

Possibly, allowing your hand rail to stay in place and leaving the wide side free to walk up the stairs. The thin Otolift rail, is unobtrusive, therefore making little impact to the space on your staircase.

Steep, narrow or spiral staircases, the Otolift Air easily conforms to the most challenging stairs and follows all curves in an inconspicuous way. In addition, the rail takes up little space, making it possible to still walk up the stairs properly. This way, it is safeguarded that family members or guests can use the stairs safely at all times.