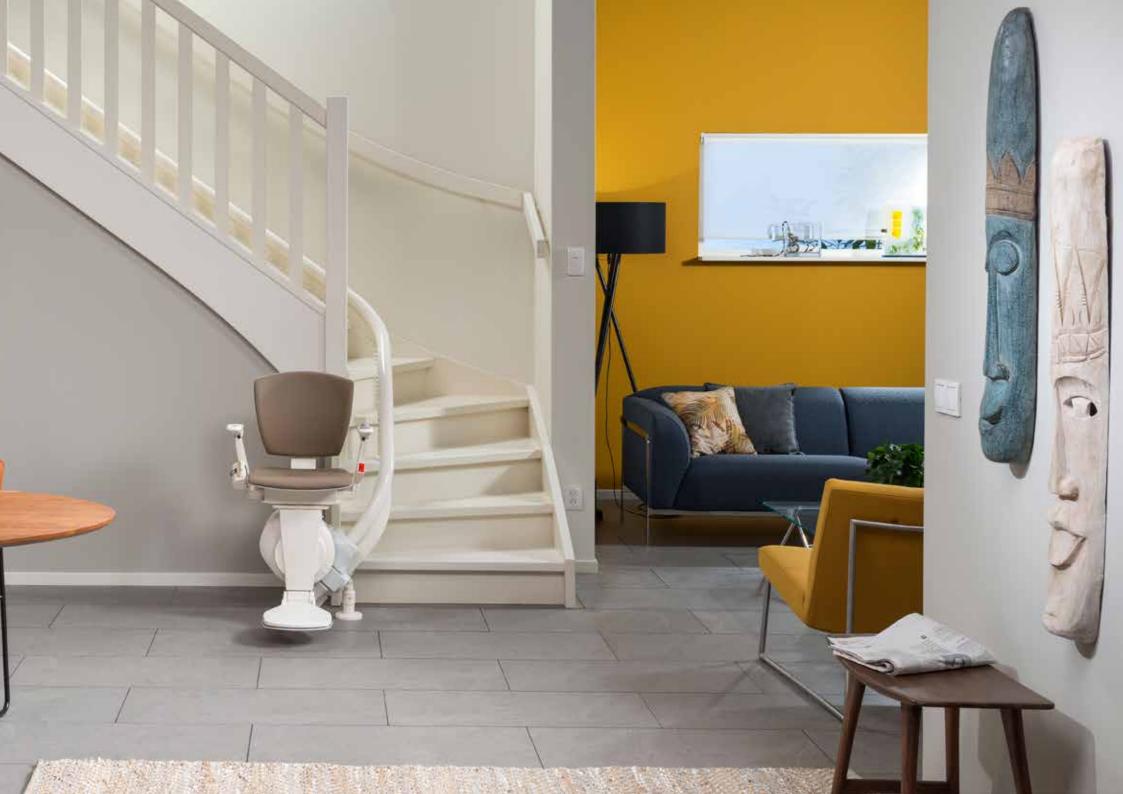

# Otolift Air Flexible convenience

The Otolift Air lends itself perfectly for installation along the steep, narrow side of your stairs.

Possibly, allowing your hand rail to stay in place and leaving the wide side free to walk up the stairs. The thin Otolift rail, is unobtrusive, therefore making little impact to the space on your staircase.

Steep, narrow or spiral staircases, the Otolift Air easily conforms to the most challenging stairs and follows all curves in an inconspicuous way. In addition, the rail takes up little space, making it possible to still walk up the stairs properly. This way, it is safeguarded that family members or guests can use the stairs safely at all times.

## Automatically folding footrest

Equipped with an automatically folding footrest as a standard. This way you do not need to bend down to fold the footrest.

#### Automated swivel seat

Equipped with an automated swivel seat, for a smooth ride and getting on and off safely.

(Optional)

## Reverse Drive Technology

Travelling backwards is also an option, providing more seating comfort. Also this prevents you from hitting walls or hand rails with your knees. (Optional)