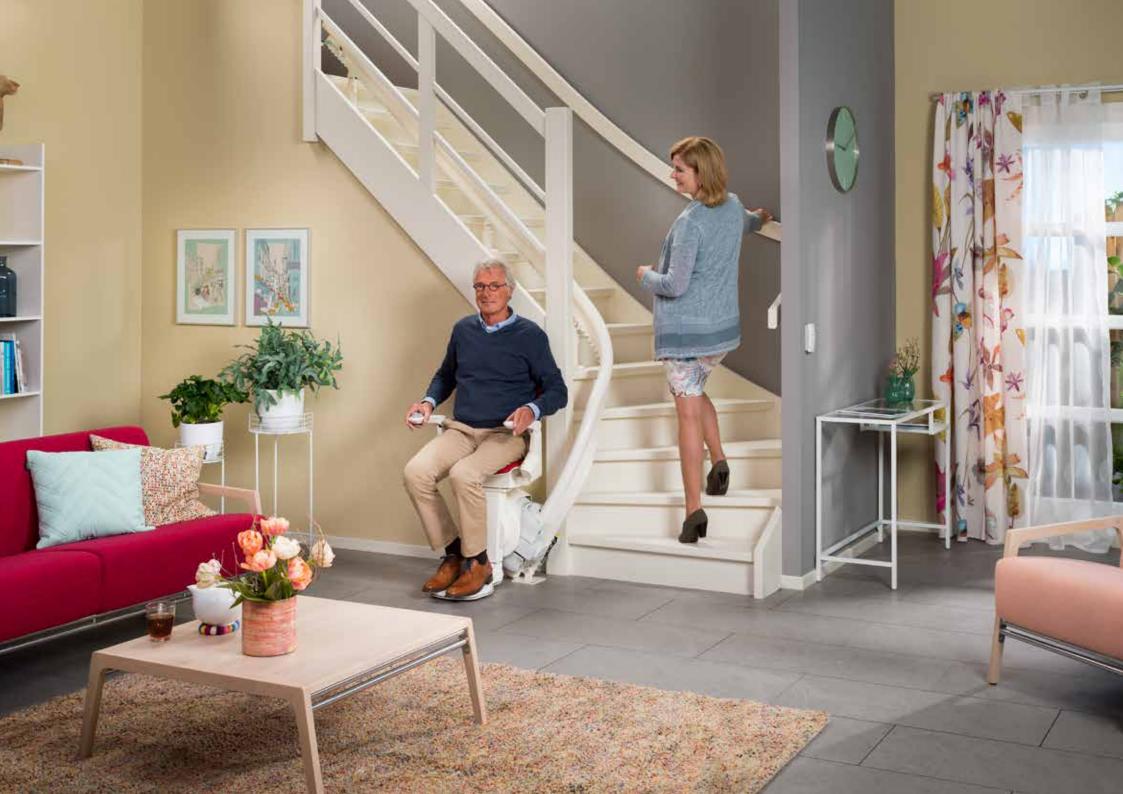

# Otolift Air Flexible convenience

The Otolift Air lends itself perfectly for installation along the steep, narrow side of your stairs.

Possibly, allowing your hand rail to stay in place and leaving the wide side free to walk up the stairs. The thin Otolift rail, is unobtrusive, therefore making little impact to the space on your staircase.

Steep, narrow or spiral staircases, the Otolift Air easily conforms to the most challenging stairs and follows all curves in an inconspicuous way. In addition, the rail takes up little space, making it possible to still walk up the stairs properly. This way, it is safeguarded that family members or guests can use the stairs safely at all times.