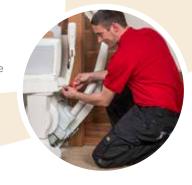

# Otolift Installation and service

The installation of your stairlift will be carried out by experienced technicians. Flawlessly, cleanly and quickly. After the installation you will receive a calm, clear and extensive explanation. The technician will not leave before every question has been answered and you master the stairlift!

- Screwed to the stairs
- Neatly finished within three hours
- Calm, clear and extensive explanation
- Installed entirely by experienced technicians

#### Finished within three hours

An important part of our lifts design was to have the installation carried out as smoothly as possible. Over 160,000 customers will agree that we succeeded in this: Within three hours on average, your inconspicuous Otolift is installed in your stairway.

## Extensive explanation

After the installation you will receive calm, clear and extensive explanation. The technicians will not leave until you master the entire equipment!

#### Screwed to the stairs

Your Otolift will be screwed to the stairs. As such, it is not necessary to drill into your walls or panels. If you would prefer to have the stairlift mounted to the wall due to the staircase material. No problem. We can offer this too.