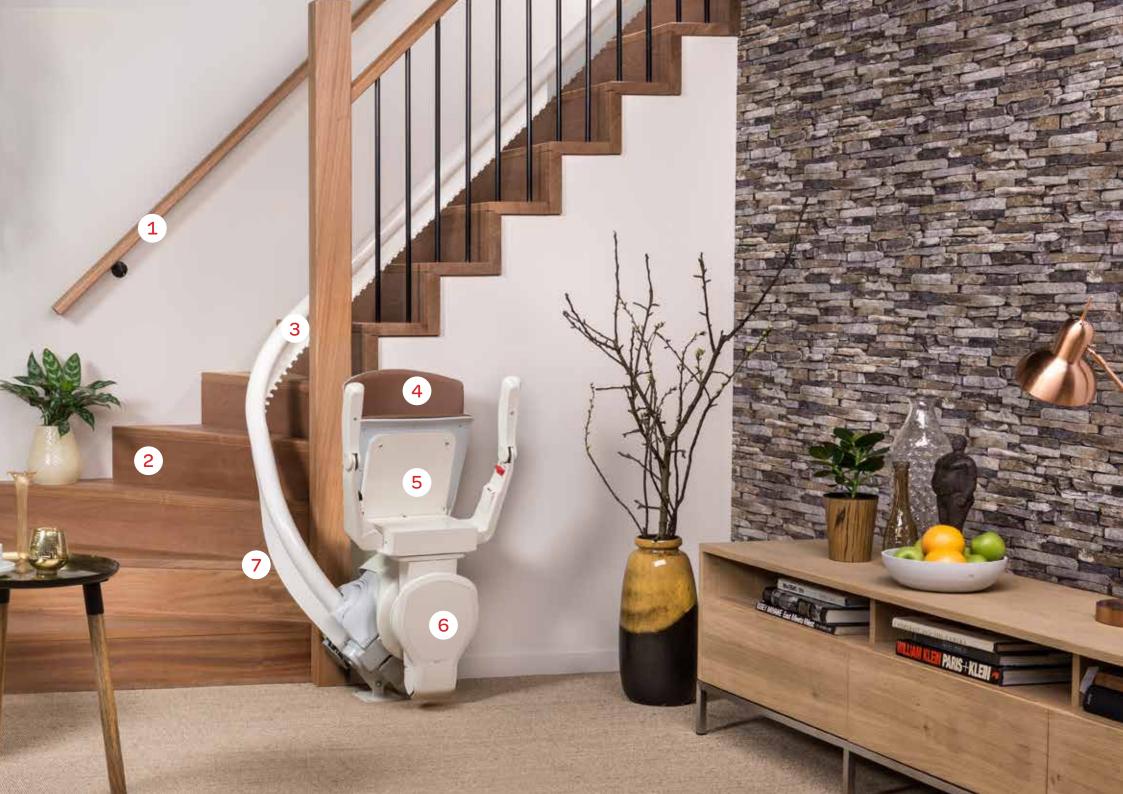

# Otolift Air The 7 advantages

- 1. Your hand rail could remain in place
- 2. Wide side of the stairs remains free
- 3. Thinnest single rail in the world
- 4. Super compact seat
- 5. Automated swivel seat
- 6. Automatically folding footrest
- 7. Fixed to the stairs

# Otolift Air The thinnest single rail in the world

Using the Otolift Air you choose an exclusive, prestigious rail system. This stairlift is quite discrete thanks to the unusually small dimensions and tight fit.