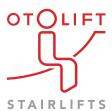

# Otolift Air True innovation

After intensive research and extensive material tests, we have developed a rail that is prestigious: the thinnest single rail in the world is now exclusively available for the Otolift Air. The Otolift Air has become the customer's favourite, thanks to its modern design and advanced technology.

The ground-breaking technology ensures you to experience the proven comfort and certified safety. Furthermore, you can enjoy the amazingly subdued elegance. A single slim rail that is guided low alongside the stairs: everything fits harmoniously into your home environment.

# Otolift Air New form of elegance

The Otolift Air; influenced by modern design, not imposing, but respecting the environment in an elegant and modest way.

Taking a closer look at the Otolift Air incites amazement: the unique single rail appears delicate, but can still offer the flexibility and durability offered by other stairlifts on the market. Elegance and technology are a perfect combination within this system. The thinnest single rail in the world is brought to you exclusively by Otolift.

# Otolift Air Flexible convenience

The Otolift Air lends itself perfectly for installation along the steep, narrow side of your stairs.

Possibly, allowing your hand rail to stay in place and leaving the wide side free to walk up the stairs. The thin Otolift rail, is unobtrusive, therefore making little impact to the space on your staircase.

Steep, narrow or spiral staircases, the Otolift Air easily conforms to the most challenging stairs and follows all curves in an inconspicuous way. In addition, the rail takes up little space, making it possible to still walk up the stairs properly. This way, it is safeguarded that family members or guests can use the stairs safely at all times.