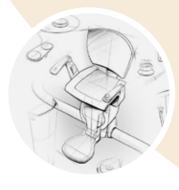

# Otolift Air True innovation

After intensive research and extensive material tests, we have developed a rail that is prestigious: the thinnest single rail in the world is now exclusively available for the Otolift Air. The Otolift Air has become the customer's favourite, thanks to its modern design and advanced technology.

The ground-breaking technology ensures you to experience the proven comfort and certified safety. Furthermore, you can enjoy the amazingly subdued elegance. A single slim rail that is guided low alongside the stairs: everything fits harmoniously into your home environment.

# Otolift Air New form of elegance

The Otolift Air; influenced by modern design, not imposing, but respecting the environment in an elegant and modest way.

Taking a closer look at the Otolift Air incites amazement: the unique single rail appears delicate, but can still offer the flexibility and durability offered by other stairlifts on the market. Elegance and technology are a perfect combination within this system. The thinnest single rail in the world is brought to you exclusively by Otolift.