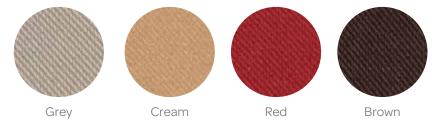

# Pick your upholstery and paint colour

The new Otolift Air does not only persuade by its exclusive design, but also because of the options available, that allow an element of personalisation to your lift. The Otolift is available with a seat in your favourite colour for a perfect match with your interior. Also in terms of materials there are various options. You choose and we make it happen.

#### Upholstery seat and backrest

#### **Fabric**