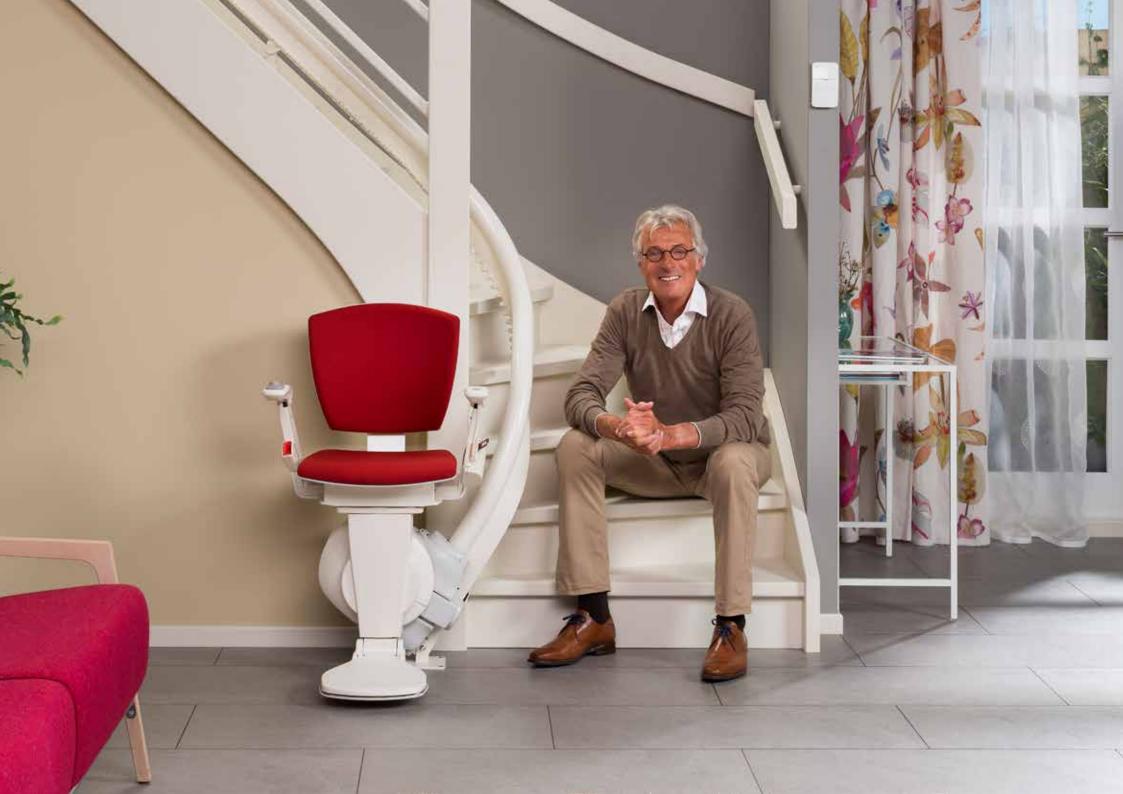

# Otolift Air True innovation

After intensive research and extensive material tests, we have developed a rail that is prestigious: the thinnest single rail in the world is now exclusively available for the Otolift Air. The Otolift Air has become the customer's favourite, thanks to its modern design and advanced technology.

The ground-breaking technology ensures you to experience the proven comfort and certified safety. Furthermore, you can enjoy the amazingly subdued elegance. A single slim rail that is guided low alongside the stairs: everything fits harmoniously into your home environment.

# Otolift Air New form of elegance

The Otolift Air; influenced by modern design, not imposing, but respecting the environment in an elegant and modest way.

Taking a closer look at the Otolift Air incites amazement: the unique single rail appears delicate, but can still offer the flexibility and durability offered by other stairlifts on the market. Elegance and technology are a perfect combination within this system. The thinnest single rail in the world is brought to you exclusively by Otolift.

The Otolift Air satisfies, by means of exclusive elegance, an excellent level of comfort and important safety functions.