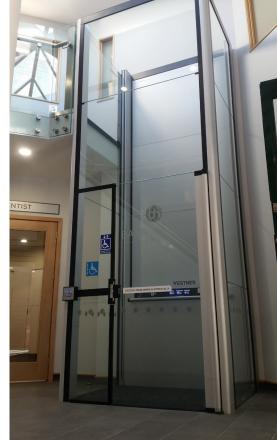

# An elegant and stylish through-floor option

The Vestner Maxis is suitable for rises up to 3.5 metres, for new builds or retrofits.

The Vestner Maxis lift is self-supporting, and no structural wall/s are required for installation. The Maxis is suitable for a wide range of settings including retail shops, public buildings, commercial environments, education facilities and private dwellings.

### **Features:**

Rise up to 3.5 metres

Automatic lower landing door and upper landing gates

Compact & stylish design in glass

Customised finishes available

Suitable for indoor settings

Limited site preparation and easy installation