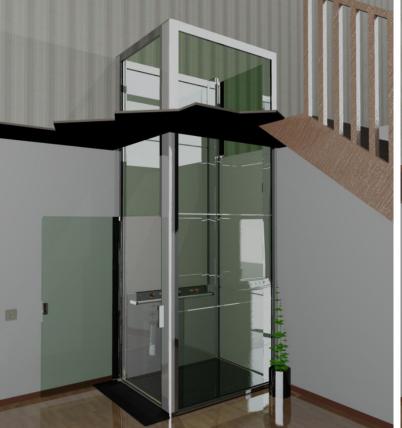

# An elegant and stylish through-floor option

The Vestner Maxis is suitable for rises up to 3.5 metres, for new builds or retrofits.

The Vestner Maxis lift is self-supporting, and no structural wall/s are required for installation. The Maxis is suitable for a wide range of settings including retail shops, public buildings, commercial environments, education facilities and private dwellings.

### **Features:**

Rise up to 3.5 metres

Automatic lower landing door and upper landing gates

Compact & stylish design in glass

Customised finishes available

Suitable for indoor settings

Limited site preparation and easy installation

# **Maxis Lift Specifications**

| Lift Type                                    | Maxis-Standard                                                     | Maxis-Compact |  |
|----------------------------------------------|--------------------------------------------------------------------|---------------|--|
| Platform size (mm)                           | 1100 x 1400                                                        | 1100 × 1100   |  |
| Lift/elevator footprint (mm)                 | 1309 x 1582                                                        | 1309 x 1309   |  |
| Placement                                    | Surface mounted or pit installation                                |               |  |
| Floor to floor rise — max (mm)               | 3500                                                               |               |  |
| Rated Load (kg)                              | 500                                                                |               |  |
| Orientation                                  | Entry, exit and lift control position to suit various environments |               |  |
| Primary finish<br>(other finishes available) | Silver grey, glass, black trim                                     |               |  |