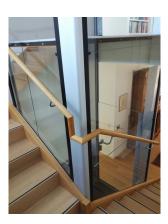

# An elegant and stylish through-floor option

The Vestner Maxis is suitable for rises up to 3.5 metres, for new builds or retrofits.

The Vestner Maxis lift is self-supporting, and no structural wall/s are required for installation. The Maxis is suitable for a wide range of settings including retail shops, public buildings, commercial environments, education facilities and private dwellings.

### **Features:**

Rise up to 3.5 metres

Automatic lower landing door and upper landing gates

Compact & stylish design in glass

Customised finishes available

Suitable for indoor settings

Limited site preparation and easy installation