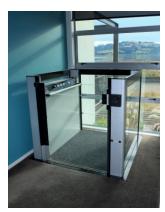

| Controls                                       |              |          |
|------------------------------------------------|--------------|----------|
| Feature                                        | Included     | Optional |
| On/off key switch                              | ✓            | -        |
| Push buttons:<br>Up, Down, Audible Alarm, Stop | -            | ✓        |
| Communication phone                            | $\checkmark$ | -        |
| Tactile and Braille Identification             | ✓            | -        |
| Landing call buttons                           | ✓            | -        |
| Remote control- handheld                       | -            | ✓        |
| Additional controls opposite lift tower        | ✓            | -        |

| Safety and Security                                |              |               |
|----------------------------------------------------|--------------|---------------|
| Feature                                            | Included     | Optional      |
| Car handrail                                       | ✓            | -             |
| Lift Shaft Enclosure                               | $\checkmark$ | -             |
| Upper Landing gate<br>– manual open and self-close | -            | Standard auto |
| Lower landing door                                 | -            | Standard auto |
| Battery backup and charge light                    | $\checkmark$ | -             |