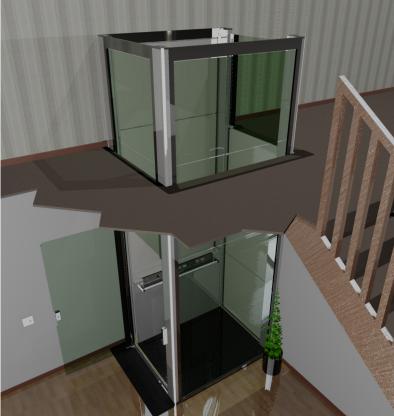

# An elegant and stylish through-floor option

The Vestner Maxis is suitable for rises up to 3.5 metres, for new builds or retrofits.

The Vestner Maxis lift is self-supporting, and no structural wall/s are required for installation. The Maxis is suitable for a wide range of settings including retail shops, public buildings, commercial environments, education facilities and private dwellings.

### **Features:**

Rise up to 3.5 metres

Automatic lower landing door and upper landing gates

Compact & stylish design in glass

Customised finishes available

Suitable for indoor settings

Limited site preparation and easy installation

# **Maxis Lift Specifications**

| Lift Type                                    | Maxis-Standard                                                     | Maxis-Compact |  |
|----------------------------------------------|--------------------------------------------------------------------|---------------|--|
| Platform size (mm)                           | 1100 x 1400                                                        | 1100 × 1100   |  |
| Lift/elevator footprint (mm)                 | 1309 x 1582                                                        | 1309 x 1309   |  |
| Placement                                    | Surface mounted or pit installation                                |               |  |
| Floor to floor rise — max (mm)               | 3500                                                               |               |  |
| Rated Load (kg)                              | 500                                                                |               |  |
| Orientation                                  | Entry, exit and lift control position to suit various environments |               |  |
| Primary finish<br>(other finishes available) | Silver grey, glass, black trim                                     |               |  |