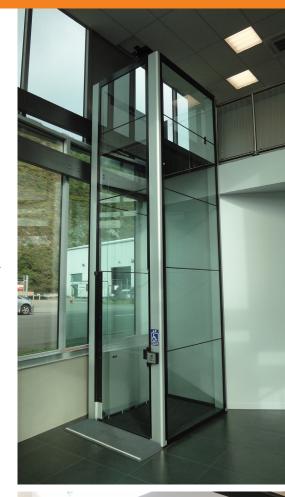

# An elegant and stylish through-floor option

The Vestner Maxis is suitable for rises up to 3.5 metres, for new builds or retrofits.

The Vestner Maxis lift is self-supporting, and no structural wall/s are required for installation. The Maxis is suitable for a wide range of settings including retail shops, public buildings, commercial environments, education facilities and private dwellings.

### **Features:**

Rise up to 3.5 metres

Automatic lower landing door and upper landing gates

Compact & stylish design in glass

Customised finishes available

Suitable for indoor settings

Limited site preparation and easy installation