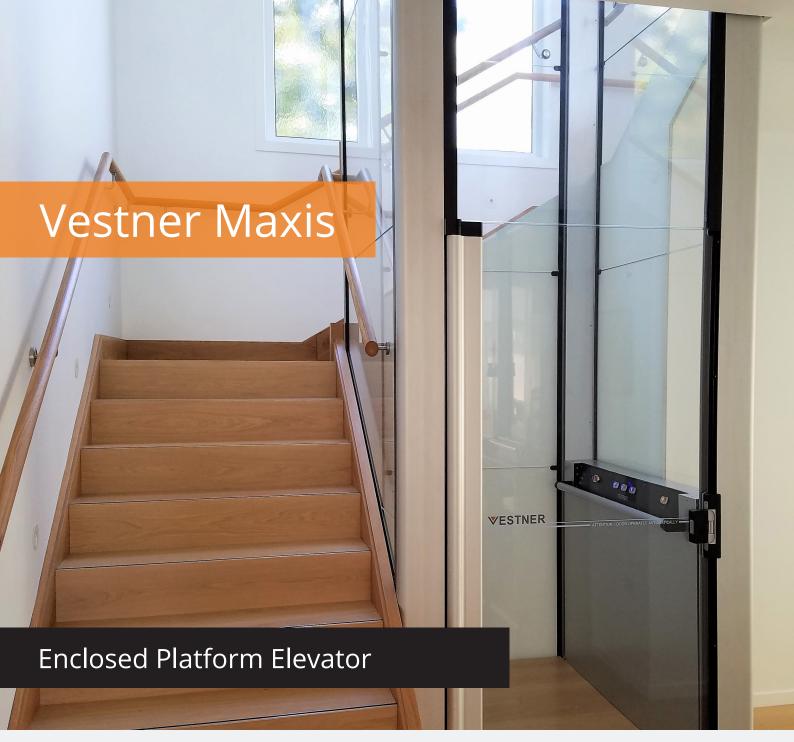

An elegant and stylish through floor option of up to 3.5 metres. Equally suited for smaller rises and meets the needs of powered wheelchair users.

- New Zealand designed and manufactured by access specialists
- Compact design suitable for "through floor" or open mezzanine areas
- Range of models available for singular and multi-unit private dwellings and commercial environments
- Being surface installed and self-supporting the MAXIS residential series is suitable for new builds or retrofits
- NZBC and NZ Standards Compliant.

# An elegant and stylish through-floor option

The Vestner Maxis is suitable for rises up to 3.5 metres, for new builds or retrofits.

The Vestner Maxis lift is self-supporting, and no structural wall/s are required for installation. The Maxis is suitable for a wide range of settings including retail shops, public buildings, commercial environments, education facilities and private dwellings.

### **Features:**

Rise up to 3.5 metres

Automatic lower landing door and upper landing gates

Compact & stylish design in glass

Customised finishes available

Suitable for indoor settings

Limited site preparation and easy installation

#### Installation:

Minimal Buildworks required. Straight bolt down plate onto concrete slab or timber floor without the need for a pit bore or load bearing wall.

Lift sits 45mm proud of the floor surface and comes with a small threshold ramp. Alternatively, it can be seated in a 55mm pit for level access.