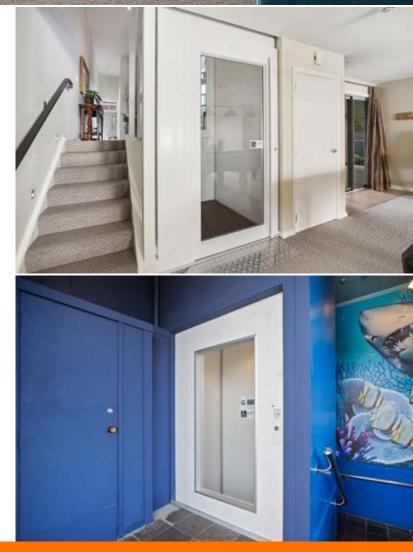

## OPEN UP YOUR SPACE

Glass creates an open and airy space. Cibes platform lifts can be glazed on all sides for a 360 degree panoramic view, which is quite unique.

35

\*Standard options

Lifts can be powder coated any RAL colour.