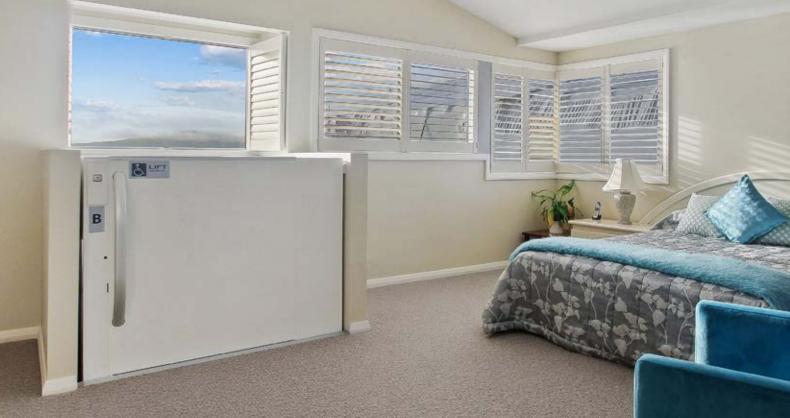

## THE PERFECT ACCESSIBILITY SOLUTION

- No machinery on top, low headroom. Energy-saving LED lit ceiling.
- Shaft panels in steel or in safety glass. All four sides can be glazed.
- Wide choice of door models; steel doors, aluminium doors, gates, El60 fire rated doors.
- Concealed or externally fitted power door openers as an option.
- Cibes lift solutions are is designed to have a small footprint and a maximum of space inside.
- Cibes lift solutions are ecofriendly. 95% of the lift is made from recyclable materials and the Cibes A4000 and A5000 have a very low energy consumption when optioned with the EcoSilent drive system.