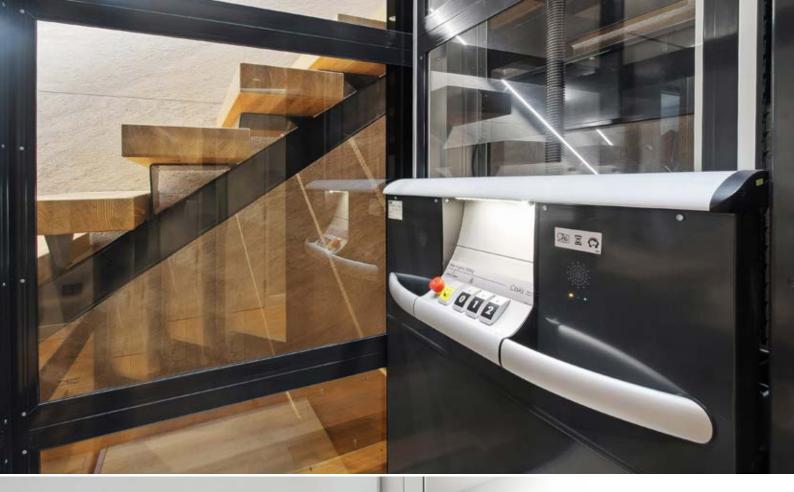

## THE PERFECT ACCESSIBILITY SOLUTION

- No machinery on top, low headroom. Energy-saving LED lit ceiling.
- Shaft panels in steel or in safety glass. All four sides can be glazed.
- Wide choice of door models; steel doors, aluminium doors, gates, El60 fire rated doors.
- Concealed or externally fitted power door openers as an option.
- Cibes lift solutions are is designed to have a small footprint and a maximum of space inside.
- Cibes lift solutions are ecofriendly. 95% of the lift is made from recyclable materials and the Cibes A4000 and A5000 have a very low energy consumption when optioned with the EcoSilent drive system.

## OPEN UP YOUR SPACE

Glass creates an open and airy space. Cibes platform lifts can be glazed on all sides for a 360 degree panoramic view, which is quite unique.

35

\*Standard options

Lifts can be powder coated any RAL colour.